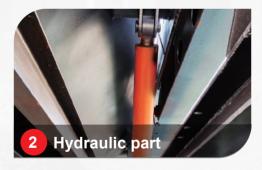

### **Product type**

Rubber-tired mobile crushing plant (Jaw crusher + cone crusher)

Crawler-type mobile crushing plant (Jaw crusher)