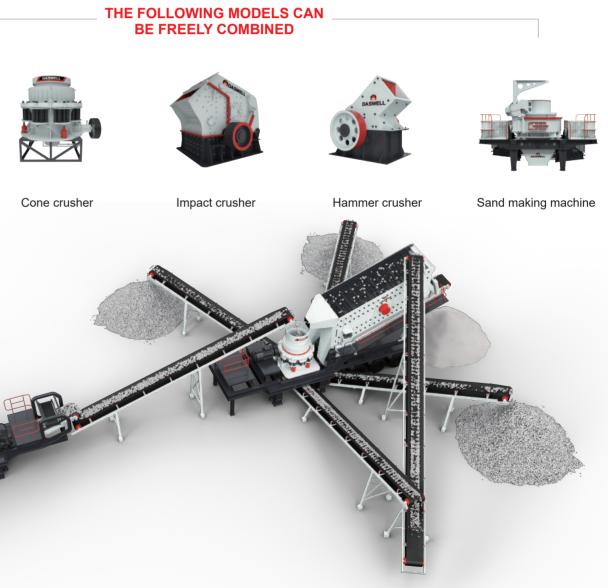

### Meet the diverse needs of customers

(Comprehensive and flexible solution)

#### FLEXIBLE **COMBINATION**

The integrated series of mobile crushing plant can be used independently, or can provide more flexible process configuration according to the customer's material type and crushing requirements in the crushing process to meet the user's various requirements for mobile crushing and mobile screening.

#### NO.2 **CONVENIENT FOR TRANSITION OPERATIONS**

It can be driven directly to the site and quickly enter the working mode, which is convenient for transition operations, avoids the complex site infrastructure and installation operations of the split machine, reduces the consumption of materials and working time, also reduces the work cost.