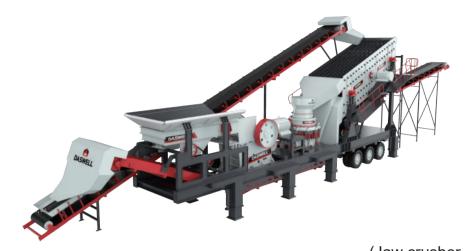

### **Product type**

Rubber-tired mobile crushing plant (Jaw crusher + cone crusher)

Crawler-type mobile crushing plant (Jaw crusher)

## System layout

(Rubber-tired mobile crushing plant)

The mobile crushing plant could according to different crushing process requirements to be composed of "first crushing and then screening" or "first screening and then crushing" process. The crushing plant can be combined into two-stage crushing and screening systems according to actual needs It can be combined into a three-stage crushing and screening system of coarse crushing, medium crushing and fine crushing, and can also operate independently with great flexibility.