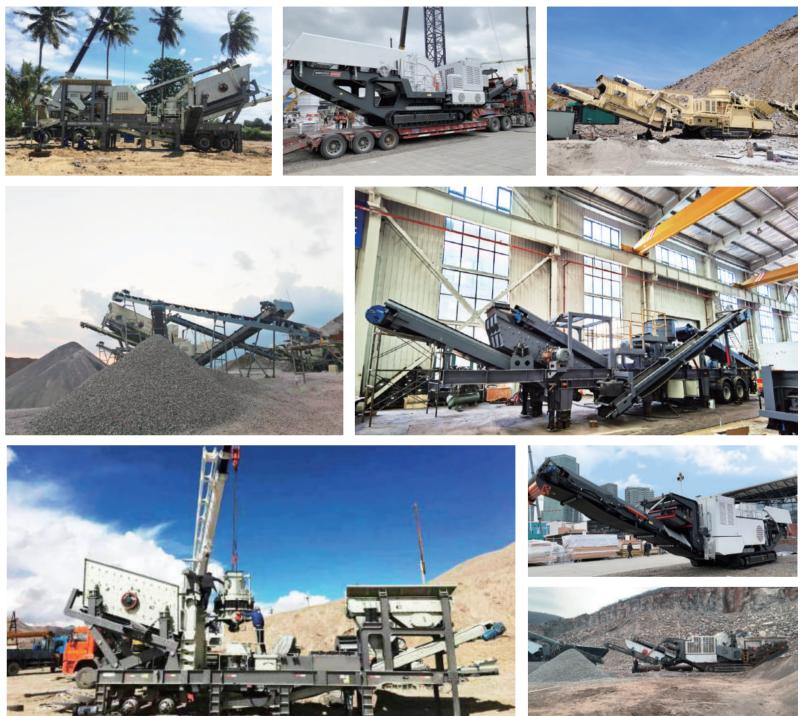

#### Construction Cases

Daswell Mobile Crushing Plant

Dawei mobile crushing plants are located all over the country and exported to more than 40 countries and regions. The sales volume of mining machinery and equipment has been in the forefront of the world for many years.

#### **Product Intro:**

Mobile crushing plant refers to the mechanical equipment that crushes bulk materials in multiple stages and screens them according to certain discharge specifications.

Mobile crushing plant is mainly used for metallurgy, chemical industry, building materials and other materials that often need to be relocated, especially for the operation of mobile stone materials such as highways, railways, hydro-power projects, etc. Users can adopt a variety of configuration forms according to the type, scale and finished material requirements of processing raw materials.

### **Product type**

Rubber-tired mobile crushing plant (Jaw crusher + cone crusher)

Crawler-type mobile crushing plant (Jaw crusher)

## System layout

(Rubber-tired mobile crushing plant)

The mobile crushing plant could according to different crushing process requirements to be composed of "first crushing and then screening" or "first screening and then crushing" process. The crushing plant can be combined into two-stage crushing and screening systems according to actual needs It can be combined into a three-stage crushing and screening system of coarse crushing, medium crushing and fine crushing, and can also operate independently with great flexibility.

## System layout

(Crawler-type mobile crushing plant)

The technology of each subdivision module is more professional, and the matching between modules is more tacit, realizing uniform feeding, continuous crushing, sufficient screening and classified transportation.