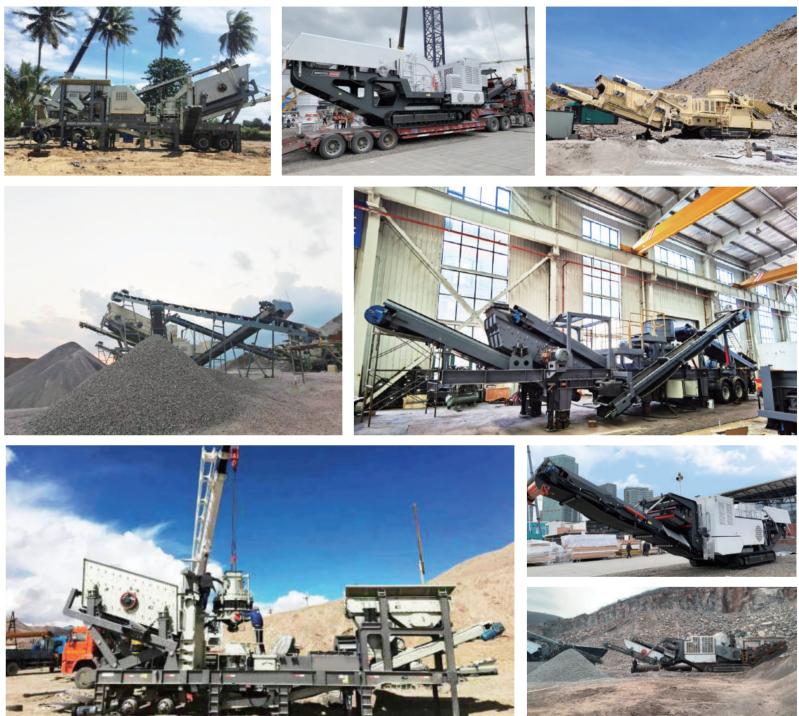

#### Construction Cases

Daswell Mobile Crushing Plant

Dawei mobile crushing plants are located all over the country and exported to more than 40 countries and regions. The sales volume of mining machinery and equipment has been in the forefront of the world for many years.

#### **Product Intro:**

Mobile crushing plant refers to the mechanical equipment that crushes bulk materials in multiple stages and screens them according to certain discharge specifications.

Mobile crushing plant is mainly used for metallurgy, chemical industry, building materials and other materials that often need to be relocated, especially for the operation of mobile stone materials such as highways, railways, hydro-power projects, etc. Users can adopt a variety of configuration forms according to the type, scale and finished material requirements of processing raw materials.

### **Product type**

Rubber-tired mobile crushing plant (Jaw crusher + cone crusher)

Crawler-type mobile crushing plant (Jaw crusher)

## System layout

(Rubber-tired mobile crushing plant)

The mobile crushing plant could according to different crushing process requirements to be composed of "first crushing and then screening" or "first screening and then crushing" process. The crushing plant can be combined into two-stage crushing and screening systems according to actual needs It can be combined into a three-stage crushing and screening system of coarse crushing, medium crushing and fine crushing, and can also operate independently with great flexibility.

## System layout

(Crawler-type mobile crushing plant)

The technology of each subdivision module is more professional, and the matching between modules is more tacit, realizing uniform feeding, continuous crushing, sufficient screening and classified transportation.