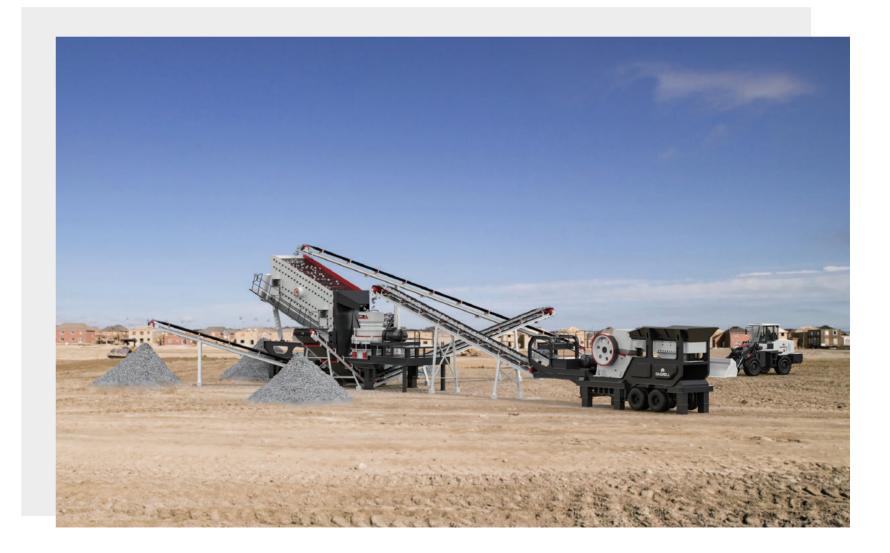

#### **Product Intro:**

Mobile crushing plant refers to the mechanical equipment that crushes bulk materials in multiple stages and screens them according to certain discharge specifications.

Mobile crushing plant is mainly used for metallurgy, chemical industry, building materials and other materials that often need to be relocated, especially for the operation of mobile stone materials such as highways, railways, hydro-power projects, etc. Users can adopt a variety of configuration forms according to the type, scale and finished material requirements of processing raw materials.

Applicable materials: diabase, river pebble, granite, basalt, limestone, gold ore, iron ore, etc.

DASWELL

DASWELL

### **Product type**

Rubber-tired mobile crushing plant (Jaw crusher + cone crusher)

Crawler-type mobile crushing plant (Jaw crusher)

## System layout

(Rubber-tired mobile crushing plant)

The mobile crushing plant could according to different crushing process requirements to be composed of "first crushing and then screening" or "first screening and then crushing" process. The crushing plant can be combined into two-stage crushing and screening systems according to actual needs It can be combined into a three-stage crushing and screening system of coarse crushing, medium crushing and fine crushing, and can also operate independently with great flexibility.