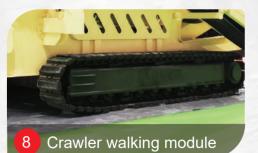

#### **ADAPTABLE**

The tire type adopts a high-torque walking motor, which has mature technology, large driving force and high reliability; the crawler chassis adopts an all-steel ship-shaped structure, which has high strength and good passability, and can adapt to mountains, wetlands and other landforms, and has good adaptability.