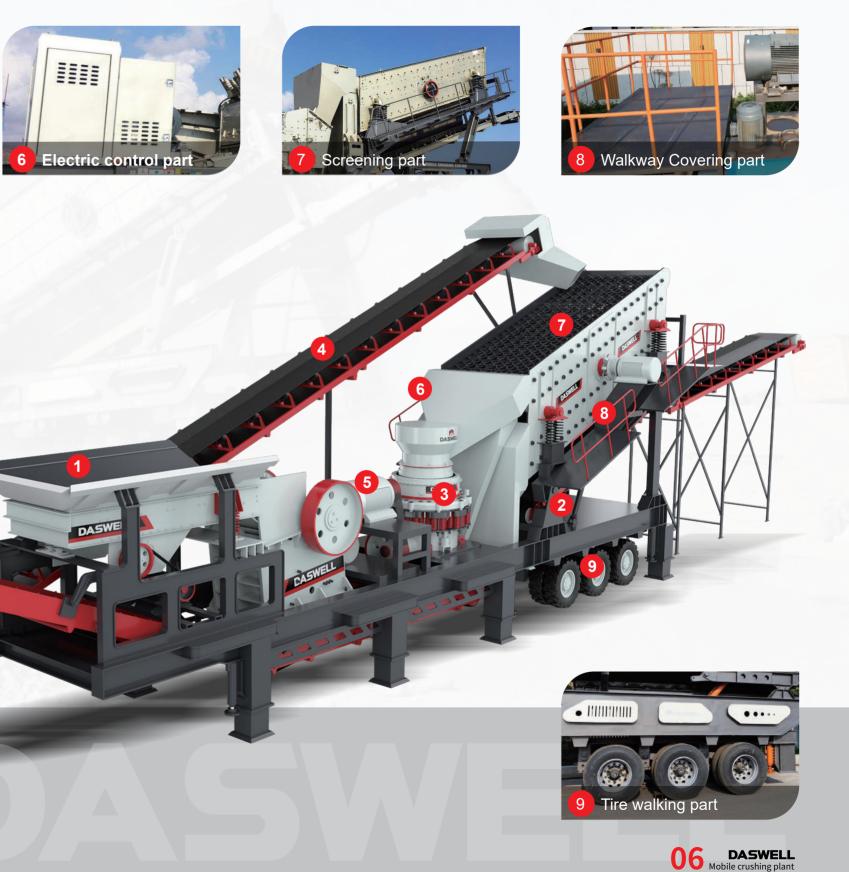

#### **Product Intro:**

Mobile crushing plant refers to the mechanical equipment that crushes bulk materials in multiple stages and screens them according to certain discharge specifications.

Mobile crushing plant is mainly used for metallurgy, chemical industry, building materials and other materials that often need to be relocated, especially for the operation of mobile stone materials such as highways, railways, hydro-power projects, etc. Users can adopt a variety of configuration forms according to the type, scale and finished material requirements of processing raw materials.