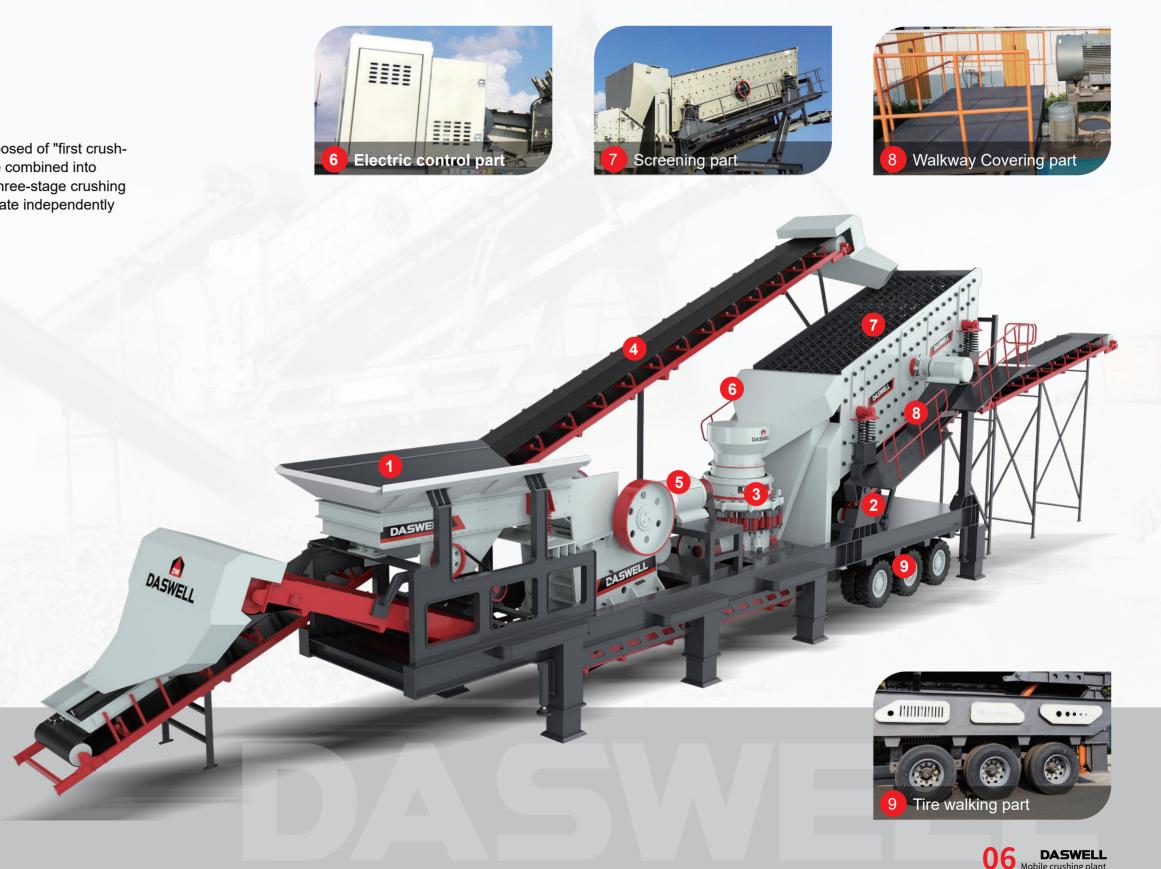

### **Product type**

Rubber-tired mobile crushing plant (Jaw crusher + cone crusher)

Crawler-type mobile crushing plant (Jaw crusher)

## System layout

(Rubber-tired mobile crushing plant)

The mobile crushing plant could according to different crushing process requirements to be composed of "first crushing and then screening" or "first screening and then crushing" process. The crushing plant can be combined into two-stage crushing and screening systems according to actual needs It can be combined into a three-stage crushing and screening system of coarse crushing, medium crushing and fine crushing, and can also operate independently with great flexibility.