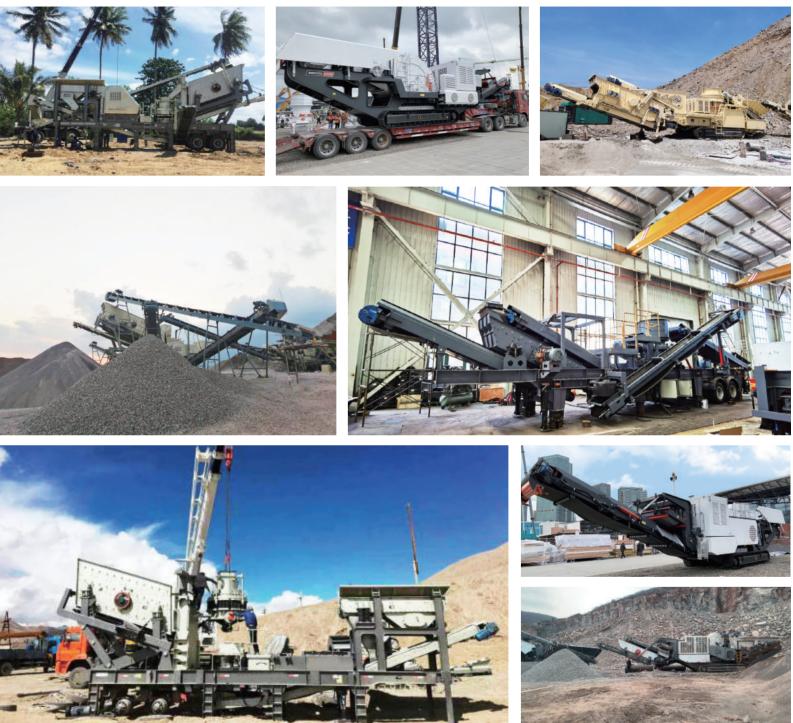

#### Construction Cases

Daswell Mobile Crushing Plant

Dawei mobile crushing plants are located all over the country and exported to more than 40 countries and regions. The sales volume of mining machinery and equipment has been in the forefront of the world for many years.

#### **Product Intro:**

Mobile crushing plant refers to the mechanical equipment that crushes bulk materials in multiple stages and screens them according to certain discharge specifications.

Mobile crushing plant is mainly used for metallurgy, chemical industry, building materials and other materials that often need to be relocated, especially for the operation of mobile stone materials such as highways, railways, hydro-power projects, etc. Users can adopt a variety of configuration forms according to the type, scale and finished material requirements of processing raw materials.

### **Product type**

Rubber-tired mobile crushing plant (Jaw crusher + cone crusher)

Crawler-type mobile crushing plant (Jaw crusher)

## System layout

(Rubber-tired mobile crushing plant)

The mobile crushing plant could according to different crushing process requirements to be composed of "first crushing and then screening" or "first screening and then crushing" process. The crushing plant can be combined into two-stage crushing and screening systems according to actual needs It can be combined into a three-stage crushing and screening system of coarse crushing, medium crushing and fine crushing, and can also operate independently with great flexibility.

## System layout

(Crawler-type mobile crushing plant)

The technology of each subdivision module is more professional, and the matching between modules is more tacit, realizing uniform feeding, continuous crushing, sufficient screening and classified transportation.