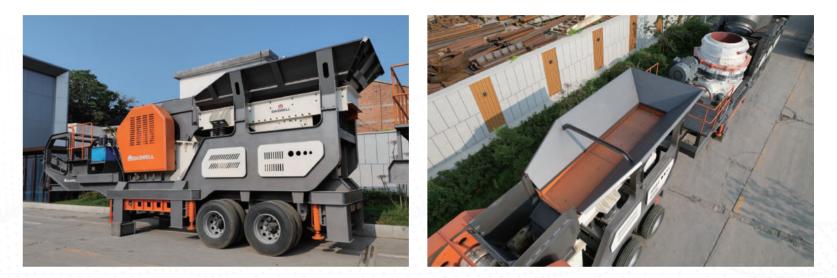

### **Product type**

Rubber-tired mobile crushing plant (Jaw crusher + cone crusher)

Crawler-type mobile crushing plant (Jaw crusher)

#### **ADAPTABLE**

The tire type adopts a high-torque walking motor, which has mature technology, large driving force and high reliability; the crawler chassis adopts an all-steel ship-shaped structure, which has high strength and good passability, and can adapt to mountains, wetlands and other landforms, and has good adaptability.