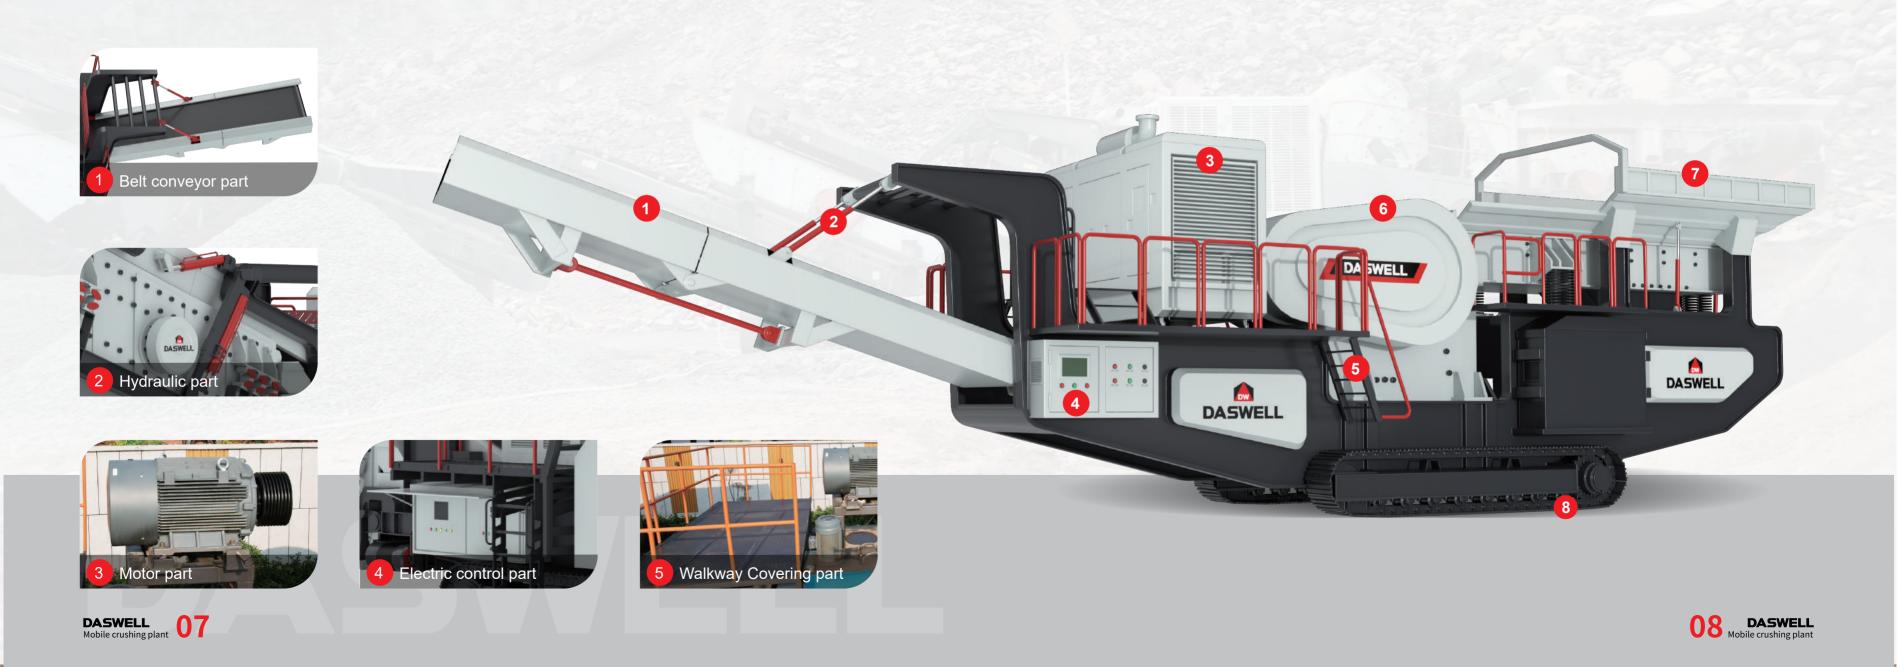

### **Product type**

Rubber-tired mobile crushing plant (Jaw crusher + cone crusher)

Crawler-type mobile crushing plant (Jaw crusher)

## System layout

(Crawler-type mobile crushing plant)

The technology of each subdivision module is more professional, and the matching between modules is more tacit, realizing uniform feeding, continuous crushing, sufficient screening and classified transportation.