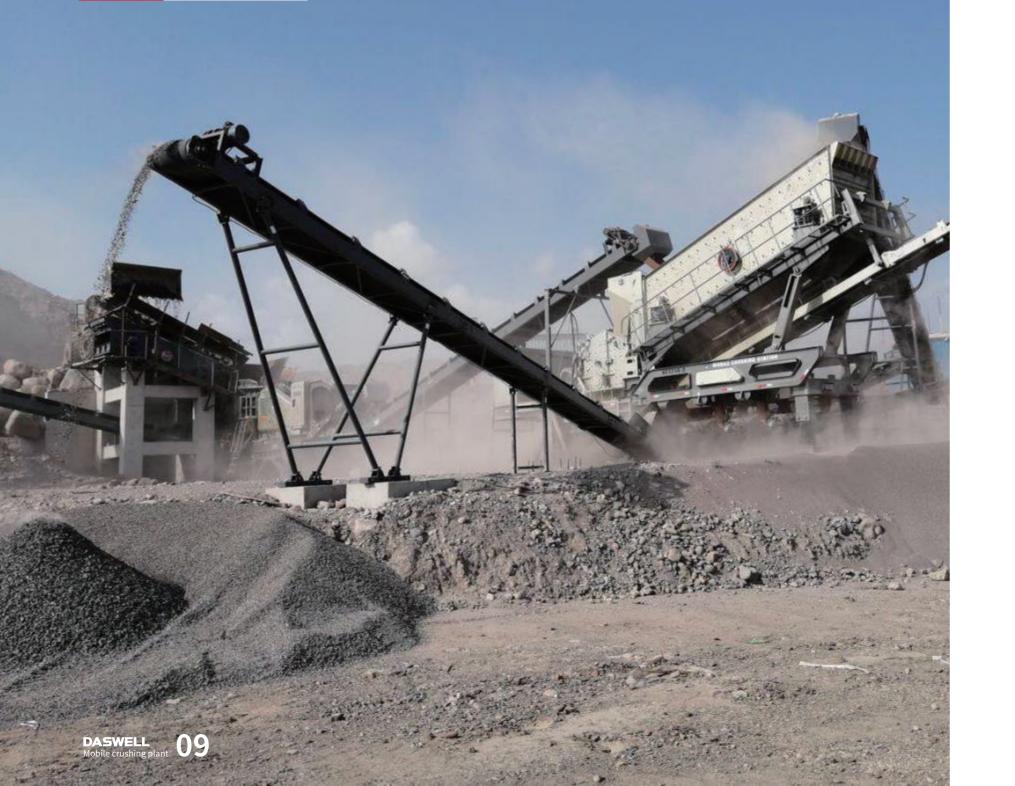

#### **Product Intro:**

Mobile crushing plant refers to the mechanical equipment that crushes bulk materials in multiple stages and screens them according to certain discharge specifications.

Mobile crushing plant is mainly used for metallurgy, chemical industry, building materials and other materials that often need to be relocated, especially for the operation of mobile stone materials such as highways, railways, hydro-power projects, etc. Users can adopt a variety of configuration forms according to the type, scale and finished material requirements of processing raw materials.

## System layout

(Rubber-tired mobile crushing plant)

The mobile crushing plant could according to different crushing process requirements to be composed of "first crushing and then screening" or "first screening and then crushing" process. The crushing plant can be combined into two-stage crushing and screening systems according to actual needs It can be combined into a three-stage crushing and screening system of coarse crushing, medium crushing and fine crushing, and can also operate independently with great flexibility.

## System layout

(Crawler-type mobile crushing plant)

The technology of each subdivision module is more professional, and the matching between modules is more tacit, realizing uniform feeding, continuous crushing, sufficient screening and classified transportation.