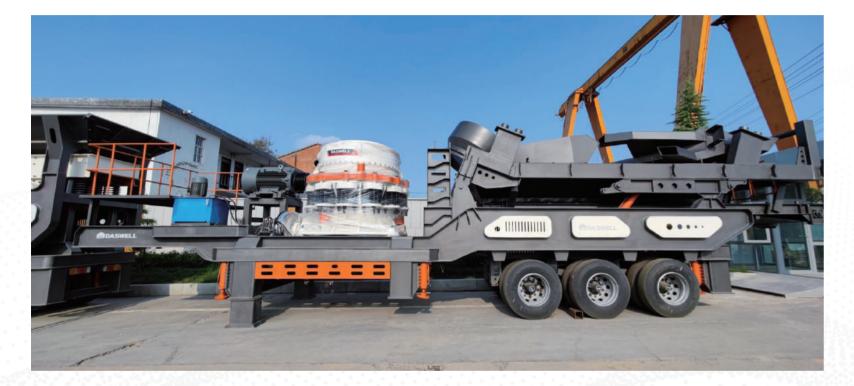

#### **Product Intro:**

Mobile crushing plant refers to the mechanical equipment that crushes bulk materials in multiple stages and screens them according to certain discharge specifications.

Mobile crushing plant is mainly used for metallurgy, chemical industry, building materials and other materials that often need to be relocated, especially for the operation of mobile stone materials such as highways, railways, hydro-power projects, etc. Users can adopt a variety of configuration forms according to the type, scale and finished material requirements of processing raw materials.

### **Product type**

Rubber-tired mobile crushing plant (Jaw crusher + cone crusher)

Crawler-type mobile crushing plant (Jaw crusher)