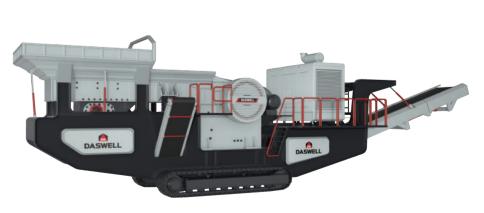

### **Product type**

Rubber-tired mobile crushing plant (Jaw crusher + cone crusher)

Crawler-type mobile crushing plant (Jaw crusher)

## System layout

(Crawler-type mobile crushing plant)

The technology of each subdivision module is more professional, and the matching between modules is more tacit, realizing uniform feeding, continuous crushing, sufficient screening and classified transportation.