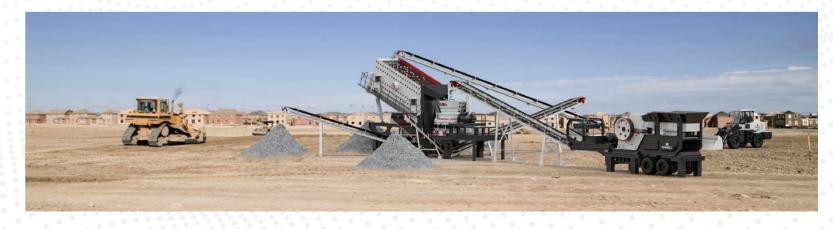

#### **Product Intro:**

Mobile crushing plant refers to the mechanical equipment that crushes bulk materials in multiple stages and screens them according to certain discharge specifications.

Mobile crushing plant is mainly used for metallurgy, chemical industry, building materials and other materials that often need to be relocated, especially for the operation of mobile stone materials such as highways, railways, hydro-power projects, etc. Users can adopt a variety of configuration forms according to the type, scale and finished material requirements of processing raw materials.

## System layout

(Rubber-tired mobile crushing plant)

The mobile crushing plant could according to different crushing process requirements to be composed of "first crushing and then screening" or "first screening and then crushing" process. The crushing plant can be combined into two-stage crushing and screening systems according to actual needs It can be combined into a three-stage crushing and screening system of coarse crushing, medium crushing and fine crushing, and can also operate independently with great flexibility.

#### Construction Cases

Daswell Mobile Crushing Plant

Dawei mobile crushing plants are located all over the country and exported to more than 40 countries and regions. The sales volume of mining machinery and equipment has been in the forefront of the world for many years.