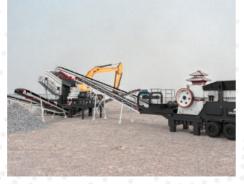

#### **Product Intro:**

Mobile crushing plant refers to the mechanical equipment that crushes bulk materials in multiple stages and screens them according to certain discharge specifications.

Mobile crushing plant is mainly used for metallurgy, chemical industry, building materials and other materials that often need to be relocated, especially for the operation of mobile stone materials such as highways, railways, hydro-power projects, etc. Users can adopt a variety of configuration forms according to the type, scale and finished material requirements of processing raw materials.

### **Product type**

Rubber-tired mobile crushing plant (Jaw crusher + cone crusher)

Crawler-type mobile crushing plant (Jaw crusher)

## System layout

(Rubber-tired mobile crushing plant)

The mobile crushing plant could according to different crushing process requirements to be composed of "first crushing and then screening" or "first screening and then crushing" process. The crushing plant can be combined into two-stage crushing and screening systems according to actual needs It can be combined into a three-stage crushing and screening system of coarse crushing, medium crushing and fine crushing, and can also operate independently with great flexibility.