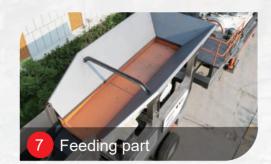

## System layout

(Crawler-type mobile crushing plant)

The technology of each subdivision module is more professional, and the matching between modules is more tacit, realizing uniform feeding, continuous crushing, sufficient screening and classified transportation.