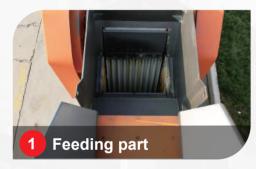

#### **ADAPTABLE**

The tire type adopts a high-torque walking motor, which has mature technology, large driving force and high reliability; the crawler chassis adopts an all-steel ship-shaped structure, which has high strength and good passability, and can adapt to mountains, wetlands and other landforms, and has good adaptability.