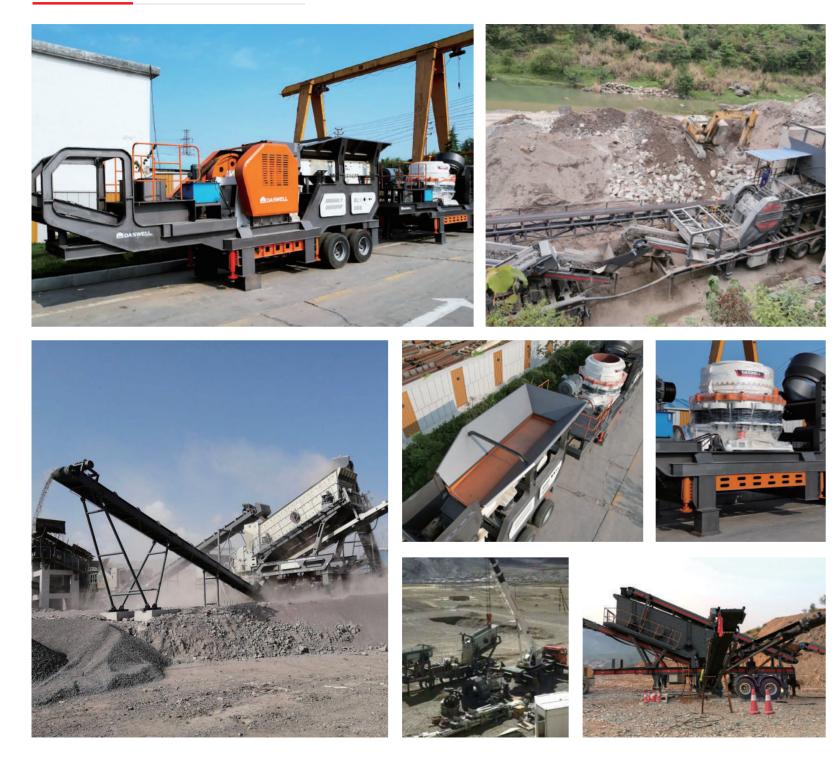

#### Construction Cases

Daswell Mobile Crushing Plant

Dawei mobile crushing plants are located all over the country and exported to more than 40 countries and regions. The sales volume of mining machinery and equipment has been in the forefront of the world for many years.