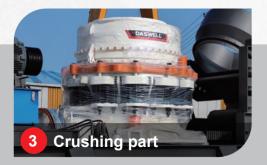

### **Product type**

Rubber-tired mobile crushing plant (Jaw crusher + cone crusher)

Crawler-type mobile crushing plant (Jaw crusher)

## System layout

(Rubber-tired mobile crushing plant)

The mobile crushing plant could according to different crushing process requirements to be composed of "first crushing and then screening" or "first screening and then crushing" process. The crushing plant can be combined into two-stage crushing and screening systems according to actual needs It can be combined into a three-stage crushing and screening system of coarse crushing, medium crushing and fine crushing, and can also operate independently with great flexibility.

## System layout

(Crawler-type mobile crushing plant)

The technology of each subdivision module is more professional, and the matching between modules is more tacit, realizing uniform feeding, continuous crushing, sufficient screening and classified transportation.